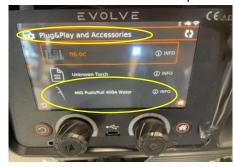

To exit from the locked condition press the "M" pushbutton for 3 seconds.

If the Autostanby function is disabled never will lock
the push buttons in the push-pull smart torch
Procedure to enable/disable the auto stanby mode.
Select the menu plug&play and accessories, select the push-pull torch,

to enable the autostandby mode select the switch in on position: color active,

to disable the autostandby mode select the switch in off position: no color.